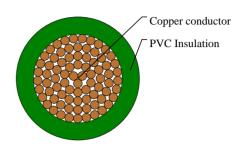

### **CABLE CONSTRUCTION**

Conductor:Cu-ETP1 bare according to DIN EN 13602

Insulation:PVC insulation(Cold resistant)